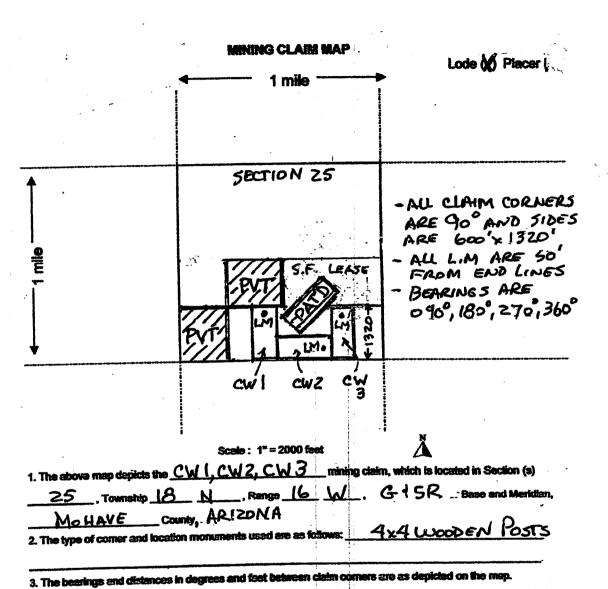

|               |               |
|                                                                           |                  |             |            |               | -             |
| DATED AND POSTED on the ground this 12 day of JANU                        | <u> ቀ</u> ዮር , : | 20_[]       |            |               |               |
| LOCATOR (S) Douglas Julien, Agent                                         | 1                |             |            |               |               |
| 0                                                                         |                  | <del></del> |            |               |               |

Form MCF100 Revised July 2005

This form is available from the Arizona Department of Mines & Mineral Resources and may be reproduced.



Form MCF188s

Revised July 2005



Adm State: AZ

UNITED STATES DEPARTMENT OF INTERIOR
BUREAU OF LAND MANAGEMENT
GEOGRAPHIC REPORT WITH LAND
Sorted by Meridian Township Range

**RUN DATE:** 

02/28/2011

Page 1 of 9

Serial Number:

AZA 018411PT

**Total Case Acres:** 

20.000

<del>--</del>

<u>Case Vise</u> Case Disp 14 0180N 220100 AUTHORIZED

 Sect
 Sur Typ
 Sur Num
 Suff

 011
 ALIQ

Subdivision
N2NWSW:

**Act Pend** 

**Act Pend** 

**Act Pend** 

Serial Number:

AZA 018606PT

Total Case Acres:

65,318.290

| <u>Casetype</u> | Case Disp  | 14 | 0180N | 0160W <u>Sect</u> | Sur Typ Sur Num Suff | <u>Subdivision</u> |  |
|-----------------|------------|----|-------|-------------------|----------------------|--------------------|--|
| 221006          | AUTHORIZED |    |       | 002