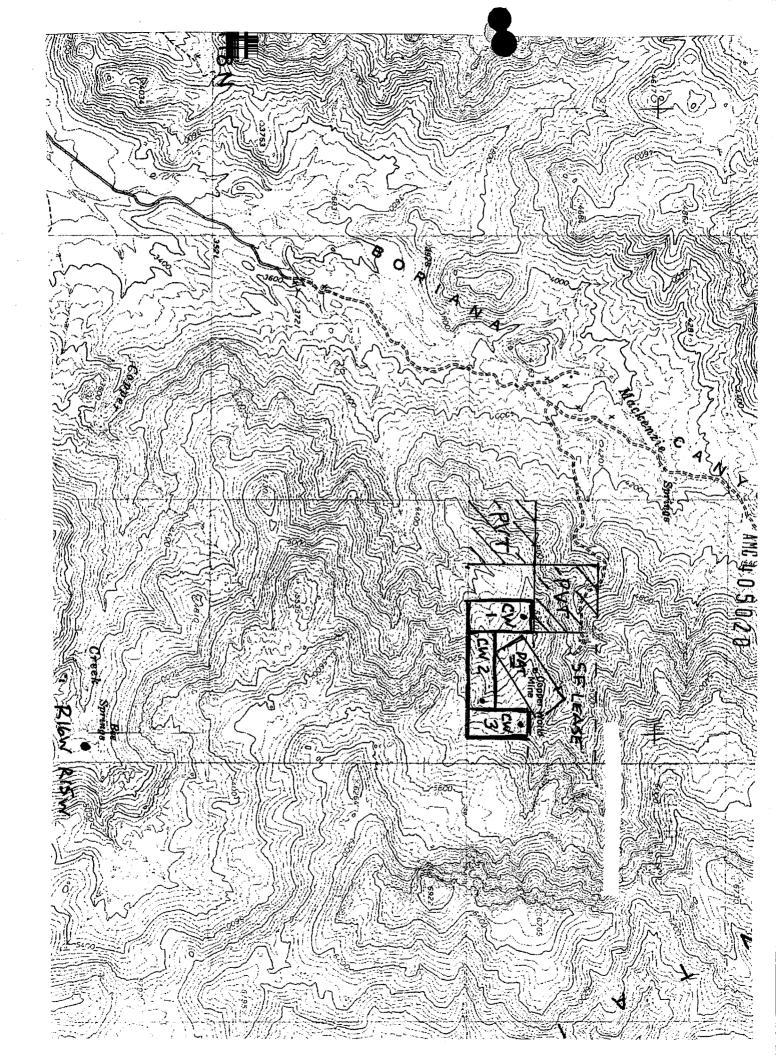

CONVERSATION-I AM INCLUDING THE 3 CERTIFICATES OF LOCATIONS, 3 MINING CLAIM MAPS AND A CONTOUR MAP SHOWING THE CLAIMS' LOCATION,

IAM ALSO PAYING THE REQUESTED

AMOUNT OF (3×189°)= 567°

PLEASE RETURN ALL OF THE RECORDED

PAPERWORK TO ME AT:

Douglas Julsen Mining Engineer 1881 Claudine DR Las VEGAS, NU 89156

Thank You,

Douglas Julsem

HOZ Z I NYP

#### **Dear Mining Claimant:**

Our office has inadvertently stamped your documents with the year 2010 when in it should be, 2011.

We have corrected the copies here in your case file and are now sending you a copy of the documents back with the corrected date.

Please accept our apologies for this oversight. If you have any questions you may call this office: 602.417.9200

Thank you,

Arizona State Office BLM Public Room

AMC 405019-405021



DE.

DOUGLAS JULSEN
MINING ENGINEER
1881 CLAUDINE DR.
LAS VEGAS, NV. 89156

For Aprica

## FEE# 2011003198

OFFICIAL RECORDS OF MOHAVE COUNTY CAROL MEIER, COUNTY RECORDER



01/19/2011 12:09 PM Fee: \$14.

PAGE: 1 of 2

| BLM Date Stamp                                                                                                   |
|------------------------------------------------------------------------------------------------------------------|
| 30 P 3<br>X, ARIZON                                                                                              |
| and it is situated in MoHAVE  feet in width. This claim runs  roximately 50 feet in a  a 5007 H direction to the |
| each corner and one at the center of each  Section