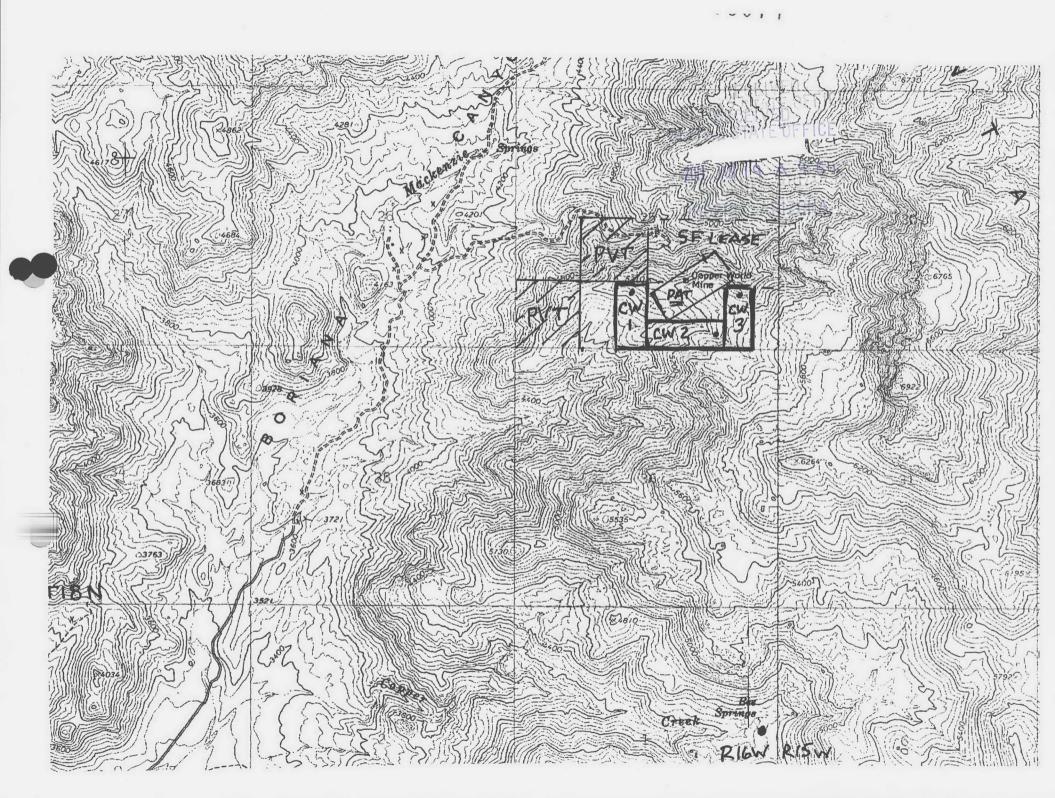

|
|                                                                           |                  |             |            |               | -             |
| DATED AND POSTED on the ground this 12 day of JANU                        | <u> ቀ</u> ዮር , : | 20_[]       |            |               |               |
| LOCATOR (S) Douglas Julien, Agent                                         | 1                |             |            |               |               |
| 0                                                                         |                  | <del></del> |            |               |               |

Form MCF100 Revised July 2005

This form is available from the Arizona Department of Mines & Mineral Resources and may be reproduced.



Form MCF188s

Revised July 2005



Adm State: AZ

UNITED STATES DEPARTMENT OF INTERIOR
BUREAU OF LAND MANAGEMENT
GEOGRAPHIC REPORT WITH LAND
Sorted by Meridian Township Range

**RUN DATE:** 

02/28/2011

Page 1 of 9

Serial Number:

AZA 018411PT

**Total Case Acres:** 

20.000

<del>--</del>

<u>Case Vise</u> Case Disp 14 0180N 220100 AUTHORIZED

 Sect
 Sur Typ
 Sur Num
 Suff

 011
 ALIQ

Subdivision
N2NWSW:

**Act Pend** 

**Act Pend** 

**Act Pend** 

Serial Number:

AZA 018606PT

Total Case Acres:

65,318.290

| <u>Casetype</u> | Case Disp  | 14 | 0180N | 0160W <u>Sect</u> | Sur Typ Sur Num Suff | <u>Subdivision</u> |  |
|-----------------|------------|----|-------|-------------------|----------------------|--------------------|--|
| 221006          | AUTHORIZED |    |       | 002               | ALIQ                 |