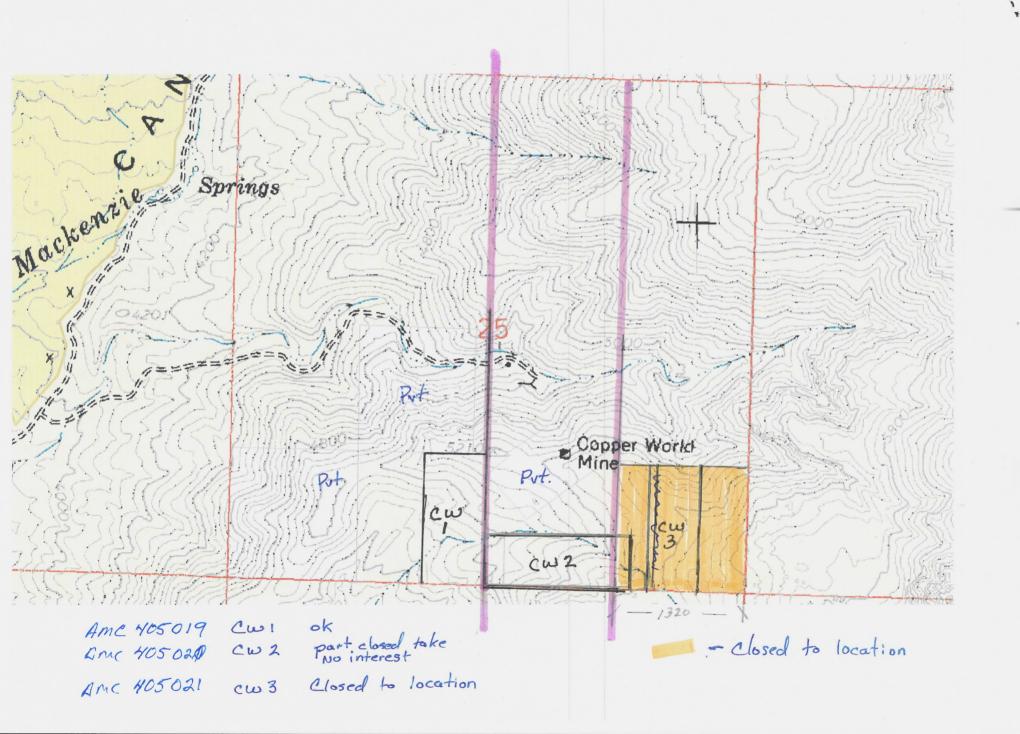

|                 |   |     |             |  |
|          |                 |   |     |             |  |
|          |                 |   |     |             |  |

FOR ORDERS AFFECTING DISPOSAL OR USE OF UNIDENTIFIED LANDS WITHDRAWN FOR CLASSIFICATION, MINERALS, WATER AND/OR OTHER PUBLIC PURPOSES, REFER TO INDEX OF MISCELLANEOUS DOCUMENTS.

GRAZING DIST NO 2

MDS 421 SE

34'53'19"N

113'55'35"W

GSR Mer CURRENT TO T 18 N ACAD 4-7-2008 R\_ 16 W

10 5 0 10 20 30 60

WARNING STATEMENT
This plot is the Bureou's Record of Title, and should be used only as a graphic display of the toenship survey doto. Records herend on our fellect title changes which may have been effected by lateral movements of rivers or other books of water Refer to the codestral surveys for official survey information.