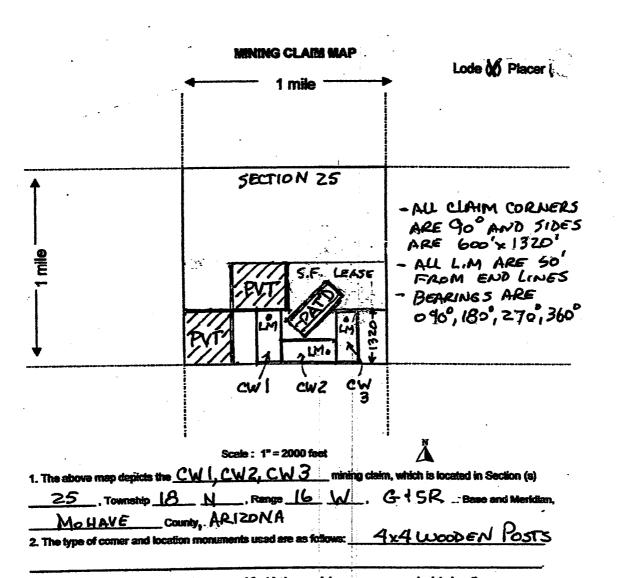

|                        |
| DATED AND POSTED on the ground this 12 day of JANO                                                                                                                                                                  | ARY , 20 [] .                                     |                        |
| LOCATOR (s)                                                                                                                                                                                                         | <del></del>                                       |                        |

ι

Form MCF100 Revised July 2005

This form is available from the Arizona Department of Mines & Mineral Resources and may be reproduced.



3. The bearings and distances in degrees and fact between claim corners are as depicted on the map.

Form MCF188a Revised July 2007

JAN 19 2011

DOUGLAS JULSEN
MINING ENGINEER
1881 CLAUDINE DR.
LAS VEGAS, NV. 89156

Collection Folk # 405020

## FEE# 2011003200

OFFICIAL RECORDS OF MOHAVE COUNTY CAROL MEIER, COUNTY RECORDER



01/19/2011 12:09 PM Fee: \$14

PAGE: 1 of 2

| LOCATION NOTICE FOR LODE MINING CLAIM                                     |               |                |          | Ċ.            |
|---------------------------------------------------------------------------|---------------|----------------|----------|---------------|
| NOTICE IS HEREBY GIVEN that the CW Z                                      | BLM           |                | 73       | in the second |
| lode min